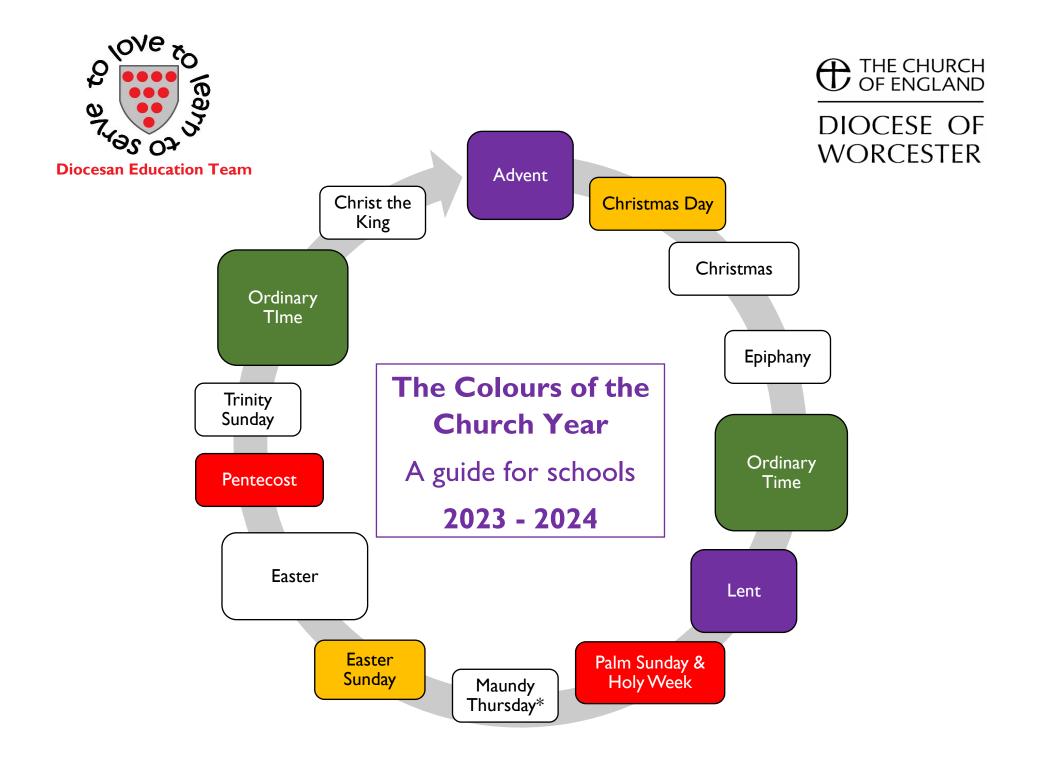

#### The Anglican Church Year

Anglican churches follow a liturgical calendar. This is a pattern (liturgy) for their worship through the year. As a church school, this provides an ideal opportunity to mirror what is happening in your parish / local church. It also provides a colourful and visual way to mark the festivals throughout the year.

Most churches will use different coloured vestments (a priest's clothing) and altar cloths as signs of the season of the church year. In school, this can mirrored through simply changing the colour of cloth on the worship table; or theme a whole display using the relevant colours. Soon you will find that the children recognise the colours and their meaning, that when they enter the worship space, they will notice the colours have changed and begin to make links between the seasons and the festivals throughout the year.

#### The meaning of the colours (dates are coloured on the attached calendar)

| Green  | Used during 'Ordinary time' between the main festivals and seasons. This covers most of the year and can represent growth.                                                                                 |
|--------|------------------------------------------------------------------------------------------------------------------------------------------------------------------------------------------------------------|
| Red    | Used to either mark saints' days where it represents their death as a martyr, or to represent the flames of the Holy Spirit (for Pentecost / Whitsun).                                                     |
| White  | Represents being pure, in celebrations such as baptisms, weddings, and some funerals.<br>Also used for celebrations either on its own or with gold. It is also used for saints who did not die as martyrs. |
| Gold   | Key celebrations, for example Christmas Day and Easter Sunday. Provision is also made for gold days to be dressed in white.                                                                                |
| Purple | Used for times of preparation and waiting, the reflective seasons. Key times are Advent and Lent.                                                                                                          |

### The Liturgical Calendar

The attached calendar is designed for the school year 2023-24. The church year starts at the beginning of Advent, and ends with the following Advent, completing a circle as shown on the front page. The colours used in worship are shown on the relevant days, any uncoloured dates are 'white' days. There are **twelve principal feast and holy days** in the church year, these are indicated in bold on the calendar. The main saints' days are also shown, but you do not need to mark all of them. If you use the main colour for the week, you can then pick out the key festivals for your school, especially those that mark a key part in Jesus's life or a transition in the year. You could also celebrate the patron saint's day for your school and / or church. Key festivals such as Christmas and Easter, fall in the holidays, meaning the children don't get to see the gold cloth for celebrations. A good way to mark these festivals would be to change the colour of the cloths as part of your end of term worship for Christmas and Easter.