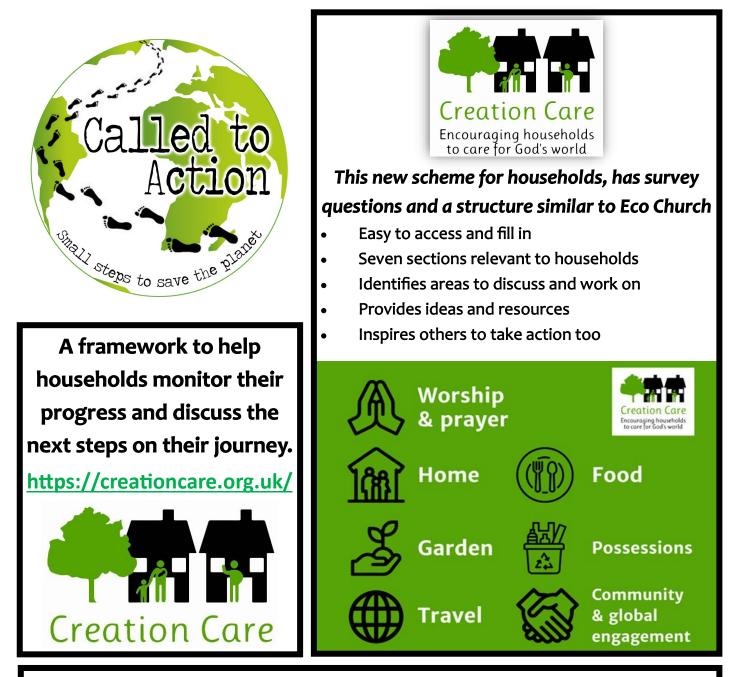

## Actions:

- Check out the Creation Care website. Click on the 'Household' tab to create an account. View survey questions by clicking on 'Update Answers' <u>https://creationcare.org.uk/</u>
- Encourage others to try *Creation Care*. Share this Called to Action sheet in your church communications.
- Register your church. This can help members encourage each other, share ideas and resources, and celebrate achievements during services.
- Give feedback to Creation Care about this new scheme, and share your good ideas.